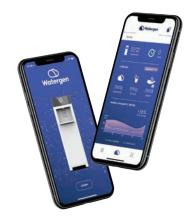

# **Smart Control - GENNY's App**

Experience a smart control system for managing your GENNY. This smart App gives you the convenience to control the operational parameters and water production. Using the App you will get alerts when parts of the consumable kit has to be changed, and recieve valuable statistics about water availability.