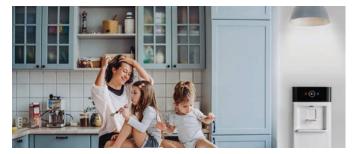

during water heating US: 550W Nominal / 1200W maximum, during water heating                                                                                                                                |
| Water purification                                    | Multi-step filtration cascade combined with high-end aqualen fibers and microbial treatment technologies followed by a germicidal UV lamp and UF. Vital minerals balance the water pH to achieve high purification and tasty drinking water. |
| Air filtration                                        | Sub-micron barrier filter that eliminates <2.5 particulate matter                                                                                                                                                                            |



Kitchen



Meeting room



Dining room



Office