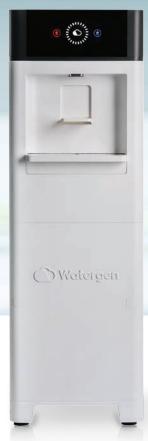

The GENNY creates a whole new source of drinking water, produced and available constantly throughout the day. No need for plumbing; all that's needed is an electric power socket.

Enjoy up to 22 liters of drinking water daily right where you need it, depending on the temperature and humidity in the GENNY's proximity. The GENNY has been customized for home and office use and can produce hot and cold water throughout the day. The water goes through a unique filtration system using Watergen's patented technology so that the water always tastes great and is bacteria-free.

# **Specifications**

| Water generation capacity                             | Up to 22 liters / 6 gallons gallons a day                                                                                                                                                                                                    |
|-------------------------------------------------------|----------------------------------------------------------------------------------------------------------------------------------------------------------------------------------------------------------------------------------------------|
| Integrated water tank with continuous water treatment | 23 liters / 6 gallons                                                                                                                                                                                                                        |
| Cold water temp.                                      | 41°-44.6°F (5°-7°C)                                                                                                                                                                                                                          |
| Hot water temp.                                       | 185°-210°F (85°-95°C)                                                                                                                                                                                                                        |
| Dimensions (LxWxH)                                    | 54cm x 42cm x 130cm / 21.3" x 16.5" x 51.2"                                                                                                                                                                                                  |
| Weight                                                | 80 kg / 176 pounds                                                                                                                                                                                                                           |
| Energy consumption                                    | 400 Wh/Liter for water generation in standard conditions (26.7°C, 60%RH)                                                                                                                                                                     |
| Power                                                 | EU: 230 Vac / 50 Hz<br>US: 120 Vac / 60 Hz                                                                                                                                                                                                   |
| Power consumption                                     | EU: 550W Nominal / 2600W maximum, during water heating US: 550W Nominal / 1200W maximum, during water heating                                                                                                                                |
| Water purification                                    | Multi-step filtration cascade combined with high-end aqualen fibers and microbial treatment technologies followed by a germicidal UV lamp and UF. Vital minerals balance the water pH to achieve high purification and tasty drinking water. |
| Air filtration                                        | Sub-micron barrier filter that eliminates <2.5 particulate matter                                                                                                                                                                            |